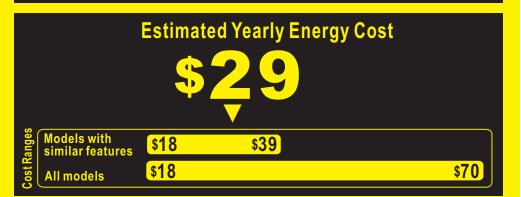

245 kWh
Estimated Yearly Electricity Use

- Your cost will depend on your utility rates and use.
- Both cost ranges based on models of similar size capacity.
- Models with similar features have automatic defrost and no freezer.
- Estimated energy cost is based on a national average electricity cost of 12 cents per kWh.